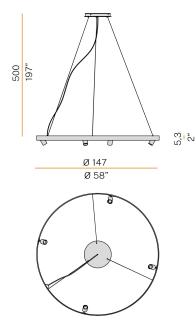

#### **Technical drawing**

Suspension lighting fixture for interiors, with direct and indirect light emission and swivelling accent light. Bended extruded aluminium structure in white, black, bronze, mat brass or titanium polyacrylic paint. Extruded polycarbonate diffuser with opaline finish. Die-cast aluminium joints in polyacrylic paint. Die-cast aluminium projectors rotating on two axes in polyacrylic paint. Reflectors in thermoplastic material with chrome plated finish. Textured glass screens. Anti-glare snoots in black thermoplastic material. 5m (196,9") long steel suspension cables. 5m (196,9") long power cable in transparent PVC.

Power canopy with pickled sheet metal ceiling bracket and covering in white, black, bronze, mat brass or titanium polyacrylic paint.