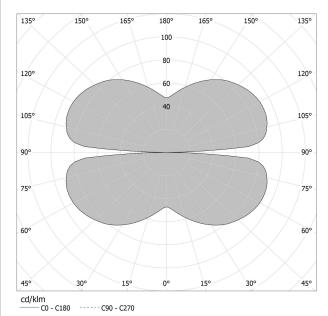

echnical drawing**









Suspension lighting fixture for interiors, with direct and indirect light emission and swivelling accent light. Bended extruded aluminium structure in white, black, bronze, mat brass or titanium polyacrylic paint. Extruded polycarbonate diffuser with opaline finish. Die-cast aluminium joints in polyacrylic paint. Die-cast aluminium projectors rotating on two axes in polyacrylic paint. Reflectors in thermoplastic material with chrome plated finish. Textured glass screens. Anti-glare snoots in black thermoplastic material. 5m (196,9") long steel suspension cables. 5m (196,9") long power cable in transparent PVC.

Power canopy with pickled sheet metal ceiling bracket and covering in white, black, bronze, mat brass or titanium polyacrylic paint.

### Polar diagram